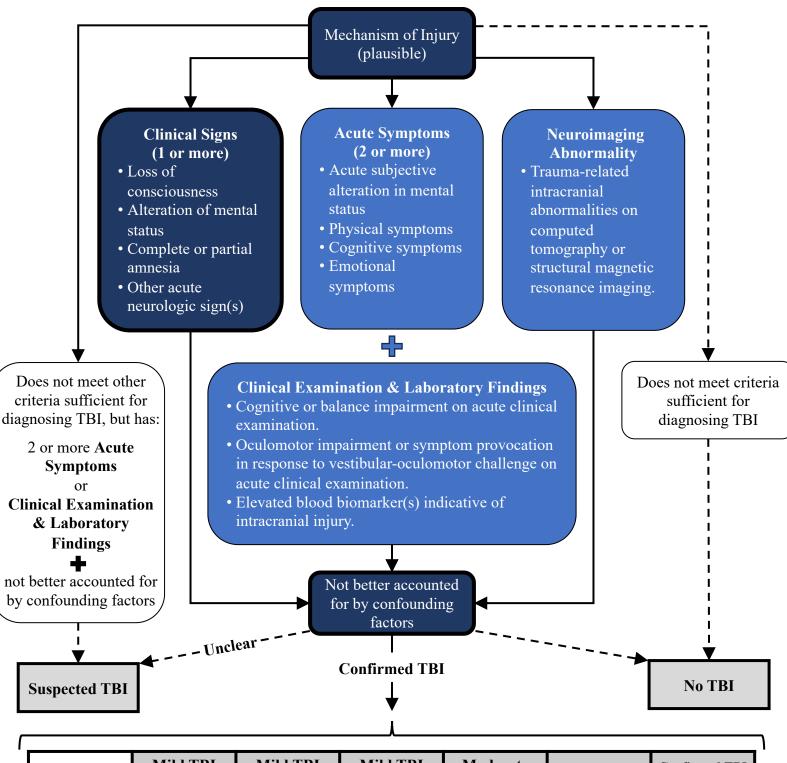

## **BATL-2 Classification System Flowchart**

| TBI Severity                   | Mild TBI<br>Grade I | Mild TBI<br>Grade II         | Mild TBI<br>Grade III      | Moderate<br>TBI                              | Severe TBI | Confirmed TBI<br>Ungraded      |
|--------------------------------|---------------------|------------------------------|----------------------------|----------------------------------------------|------------|--------------------------------|
| Loss of<br>Consciousness       | None                | < 5 minutes                  | > 5 minutes & < 30 minutes | > 30 minutes<br>& < 24 hours                 | > 24 hours |                                |
| Post Traumatic<br>Amnesia      | 0 – 15 minutes      | > 15 minutes<br>& < 24 hours | > 24 hours                 | > 1 day &<br>< 7 days                        | > 7 days   | Clinical Signs are not used to |
| Alteration of<br>Mental Status | 0 – 15 minutes      | > 15 minutes<br>& < 24 hours | > 24 hours                 | > 24 hours; severity based on other criteria |            | make<br>diagnosis              |
| Glascow<br>Coma Scale          | 13 - 15             |                              |                            | 9 - 12                                       | < 9        |                                |